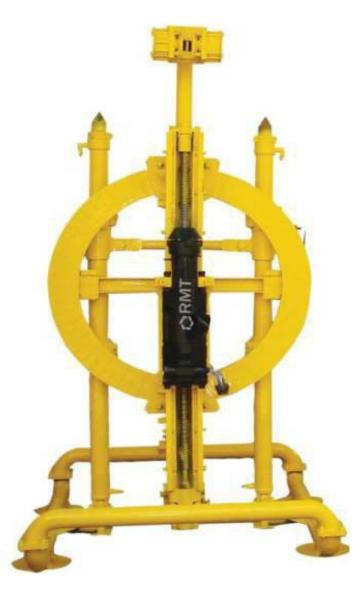

## What is good about it?

- 360° rotation or convenient drilling at any angle
- Automatic rod clamp for easy rod handling
- Drifter directional ontrol with reverse / forward
- Feed motor with reverse / forward direction control
- Water connection or hold flushing
- Lateral movement for parallel drilling
- Integrated oil lubricator and oil flow control
- Automatic rod clamp for easy rod handling
- Water connection or hole flushing

## Where it is used?

- Percussion drill machine for tunnelling
- Drifting & long hole drilling
- Cable bolting or roof supports
- Works in 3 meter height

## **Specification**

| Model #              | Simba Junior (Mini)                 |                              |
|----------------------|-------------------------------------|------------------------------|
| Weight               | 650 kg                              | 1433 lb                      |
| Pneumatic drifter    | RMT 120F                            |                              |
| Hole diameter        | 34 – 64 mm                          | 1.3" – 2.5"                  |
| Drill rod size       | R32                                 |                              |
| Drill rod length     | 1.20 metres                         | 4ft                          |
| Drilling length      | 25 mtr. max.                        | 82ft                         |
| Air consumption      | 400 cfm                             | 189 l/s                      |
| Drilling rate        | 1 meter in 4 minutes                |                              |
| Feed beam            | Screw feed type RMT-46              |                              |
| Rod catcher          | Pneumatic type SP-10                |                              |
| Ring size            | 1500 mm                             | 59"                          |
| Dimension(L x W x H) | 1780 x 1235 x 2300 mm               | 70" x 49" x 91"              |
| Column bar height    | Closed – 2200 mm,<br>Open – 3700 mm | Closed – 87",<br>Open – 146" |